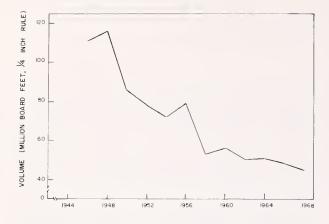

### **Production**

Loggers in the Lake States harvested 45.5 million board feet of veneer logs in 1968, only 89 percent of that produced in 1966 (table 2). Thus the trend continues downward (fig. 2), although it has been more gradual since 1958. Hard maple continues to be the leading species cut, with yellow birch, red oak, and elm following in order of volume. Most of the volume harvested (40.6 million board feet) was used by mills cutting commercial, utility, and face veneers for doors, furniture, wall panels, specialty plywood, and similar items. The rest was used in the manufacture of boxes, baskets, and other containers. An additional 2,000 cords of heading stock were used by the container industry.